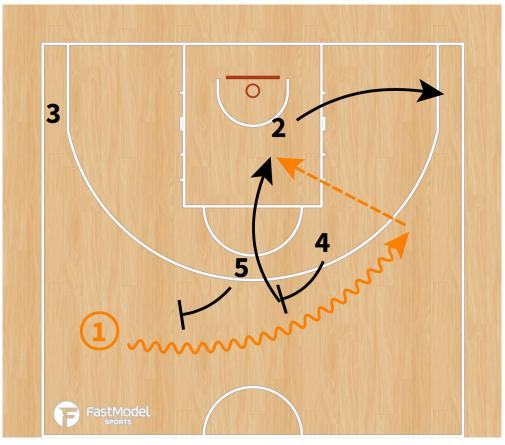

| 10.6  v post (fakes, do                                         | 10.0<br>n't jump!) | LOW POST |
|                                | <ul> <li>Athletic player - good defense (could show/switch)</li> <li>Be careful PNR - short roll (mid range shots)</li> </ul> |                                                            |                                                                 |                    |          |







#### **PLAYBOOK:**

#### "TRANSI"













#### "3 flash"







# "L" - Diamond + Dallas





## "Horns"







# "Horns side"







## "Horns side variation - STS"







## "Horns down"







# "Horns chest"







#### "Comillas"









## **Double Stagger + Entry pass + hand off to PNR**







# Stagger + Ghost to Flare





# Twirl + Double Drag





# **Decoy Stagger + Wedge screen**





#### "Thumb down"



#### ATO - Diamond + DHO to PNR







# **BLOB - "1" Spanish PNR**







## **BLOB - STS**





## SLOB - "Chest"







#### SLOB - Cross screen + elevator + iverson to PNR







## **SLOB - Cross + elevator + iverson to curl**





# SLOB - 2 stagger + DHO + PNR