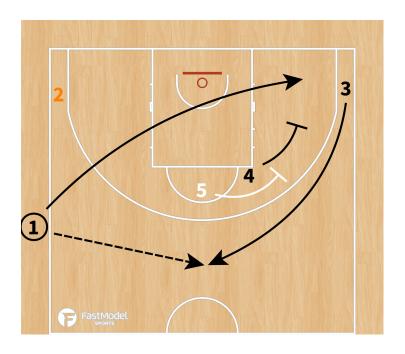

|                    |          |







#### **PLAYBOOK:**

#### "TRANSI"













#### "3 flash"







# "L" - Diamond + Dallas





## "Horns"







# "Horns side"







## "Horns side variation - STS"







## "Horns down"







# "Horns chest"







#### "Comillas"









## **Double Stagger + Entry pass + hand off to PNR**







# Stagger + Ghost to Flare





# Twirl + Double Drag





# **Decoy Stagger + Wedge screen**





#### "Thumb down"



#### ATO - Diamond + DHO to PNR







# **BLOB - "1" Spanish PNR**







## **BLOB - STS**





## SLOB - "Chest"







#### SLOB - Cross screen + elevator + iverson to PNR







## **SLOB - Cross + elevator + iverson to curl**





# SLOB - 2 stagger + DHO + PNR