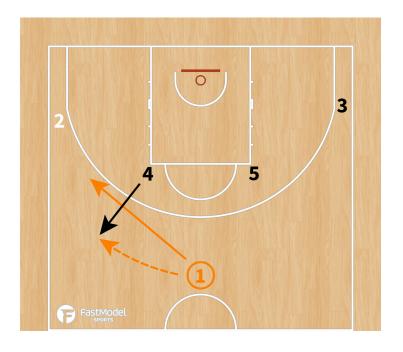

| 20:54<br>movements Lov                                     | 10.6  v post (fakes, do                                         | 10.0<br>n't jump!) | LOW POST |
|                                | <ul> <li>Athletic player - good defense (could show/switch)</li> <li>Be careful PNR - short roll (mid range shots)</li> </ul> |                                                            |                                                                 |                    |          |







#### **PLAYBOOK:**

#### "TRANSI"













#### "3 flash"







# "L" - Diamond + Dallas





## "Horns"







# "Horns side"







## "Horns side variation - STS"







## "Horns down"







# "Horns chest"







#### "Comillas"









## **Double Stagger + Entry pass + hand off to PNR**







# Stagger + Ghost to Flare





# Twirl + Double Drag





# **Decoy Stagger + Wedge screen**





#### "Thumb down"



#### ATO - Diamond + DHO to PNR







# **BLOB - "1" Spanish PNR**







## **BLOB - STS**





## SLOB - "Chest"







#### SLOB - Cross screen + elevator + iverson to PNR







## **SLOB - Cross + elevator + iverson to curl**





# SLOB - 2 stagger + DHO + PNR