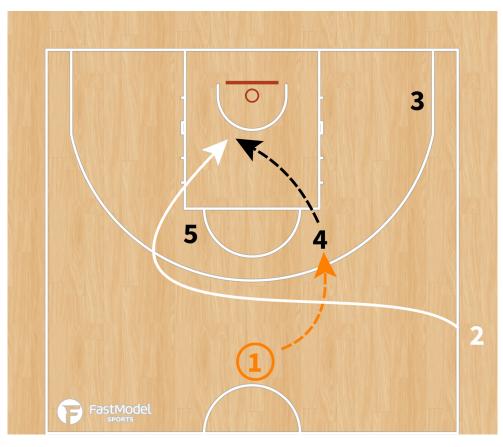

|                                                                 |                    |          |







#### **PLAYBOOK:**

#### "TRANSI"













#### "3 flash"







# "L" - Diamond + Dallas





## "Horns"







# "Horns side"







## "Horns side variation - STS"







## "Horns down"







# "Horns chest"







#### "Comillas"









## **Double Stagger + Entry pass + hand off to PNR**







# Stagger + Ghost to Flare





# Twirl + Double Drag





# **Decoy Stagger + Wedge screen**





#### "Thumb down"



#### ATO - Diamond + DHO to PNR







# **BLOB - "1" Spanish PNR**







## **BLOB - STS**





## SLOB - "Chest"







#### SLOB - Cross screen + elevator + iverson to PNR







## **SLOB - Cross + elevator + iverson to curl**





# SLOB - 2 stagger + DHO + PNR