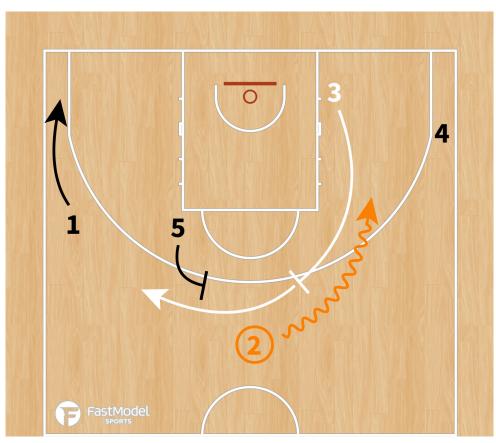

| 10.6  v post (fakes, do                                         | 10.0<br>n't jump!) | LOW POST |
|                                | <ul> <li>Athletic player - good defense (could show/switch)</li> <li>Be careful PNR - short roll (mid range shots)</li> </ul> |                                                            |                                                                 |                    |          |







#### **PLAYBOOK:**

#### "TRANSI"













#### "3 flash"







# "L" - Diamond + Dallas





## "Horns"







# "Horns side"







## "Horns side variation - STS"







## "Horns down"







# "Horns chest"







#### "Comillas"









## **Double Stagger + Entry pass + hand off to PNR**







# Stagger + Ghost to Flare





# Twirl + Double Drag





# **Decoy Stagger + Wedge screen**





#### "Thumb down"



#### ATO - Diamond + DHO to PNR







# **BLOB - "1" Spanish PNR**







## **BLOB - STS**





## SLOB - "Chest"







#### SLOB - Cross screen + elevator + iverson to PNR







## **SLOB - Cross + elevator + iverson to curl**





# SLOB - 2 stagger + DHO + PNR