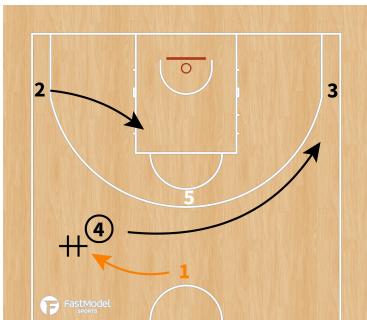

| 20:54<br>movements Lov                                     | 10.6  v post (fakes, do                                         | 10.0<br>n't jump!) | LOW POST |
|                                | <ul> <li>Athletic player - good defense (could show/switch)</li> <li>Be careful PNR - short roll (mid range shots)</li> </ul> |                                                            |                                                                 |                    |          |







#### **PLAYBOOK:**

#### "TRANSI"













#### "3 flash"







# "L" - Diamond + Dallas





## "Horns"







# "Horns side"







## "Horns side variation - STS"







## "Horns down"







# "Horns chest"







#### "Comillas"









## **Double Stagger + Entry pass + hand off to PNR**







# Stagger + Ghost to Flare





# Twirl + Double Drag





# **Decoy Stagger + Wedge screen**





#### "Thumb down"



#### ATO - Diamond + DHO to PNR







# **BLOB - "1" Spanish PNR**







## **BLOB - STS**





## SLOB - "Chest"







#### SLOB - Cross screen + elevator + iverson to PNR







## **SLOB - Cross + elevator + iverson to curl**





# SLOB - 2 stagger + DHO + PNR