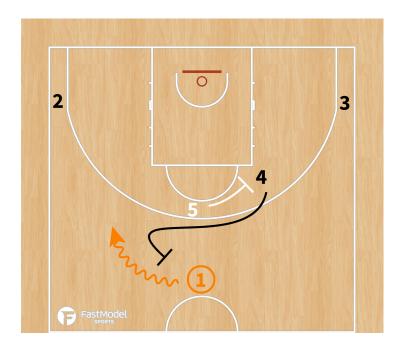

| 5.0                | ATHLETIC |
| Brandon<br>Davies (C)<br>2.08m | • Very good                                                                                                                   | 20:54<br>movements Lov                                     | 10.6  v post (fakes, do                                         | 10.0<br>n't jump!) | LOW POST |
|                                | <ul> <li>Athletic player - good defense (could show/switch)</li> <li>Be careful PNR - short roll (mid range shots)</li> </ul> |                                                            |                                                                 |                    |          |







#### **PLAYBOOK:**

#### "TRANSI"













#### "3 flash"







# "L" - Diamond + Dallas





## "Horns"







# "Horns side"







## "Horns side variation - STS"







## "Horns down"







# "Horns chest"







#### "Comillas"









## **Double Stagger + Entry pass + hand off to PNR**







# Stagger + Ghost to Flare





# Twirl + Double Drag





# **Decoy Stagger + Wedge screen**





#### "Thumb down"



#### ATO - Diamond + DHO to PNR







# **BLOB - "1" Spanish PNR**







## **BLOB - STS**





## SLOB - "Chest"







#### SLOB - Cross screen + elevator + iverson to PNR







## **SLOB - Cross + elevator + iverson to curl**





# SLOB - 2 stagger + DHO + PNR