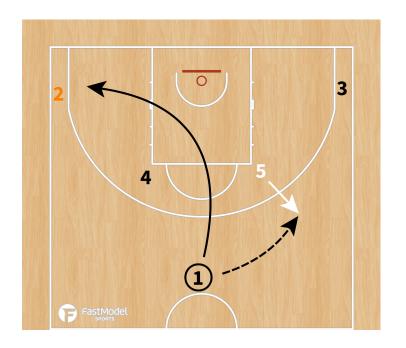

| ATHLETIC |
| Brandon<br>Davies (C)<br>2.08m | • Very good                                                                                                                   | 20:54<br>movements Lov                                     | 10.6  v post (fakes, do                                         | 10.0<br>n't jump!) | LOW POST |
|                                | <ul> <li>Athletic player - good defense (could show/switch)</li> <li>Be careful PNR - short roll (mid range shots)</li> </ul> |                                                            |                                                                 |                    |          |







#### **PLAYBOOK:**

#### "TRANSI"













#### "3 flash"







# "L" - Diamond + Dallas





## "Horns"







# "Horns side"







## "Horns side variation - STS"







## "Horns down"







# "Horns chest"







#### "Comillas"









## **Double Stagger + Entry pass + hand off to PNR**







# Stagger + Ghost to Flare





# Twirl + Double Drag





# **Decoy Stagger + Wedge screen**





#### "Thumb down"



#### ATO - Diamond + DHO to PNR







# **BLOB - "1" Spanish PNR**







## **BLOB - STS**





## SLOB - "Chest"







#### SLOB - Cross screen + elevator + iverson to PNR







## **SLOB - Cross + elevator + iverson to curl**





# SLOB - 2 stagger + DHO + PNR