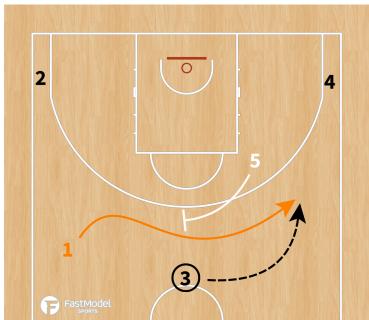

oter, l | ınks ( <b>deep roll</b> )                                       | 5.0                | ATHLETIC |
| Brandon<br>Davies (C)<br>2.08m | • Very good                                                                                                                   | 20:54<br>movements Lov                                     | 10.6  v post (fakes, do                                         | 10.0<br>n't jump!) | LOW POST |
|                                | <ul> <li>Athletic player - good defense (could show/switch)</li> <li>Be careful PNR - short roll (mid range shots)</li> </ul> |                                                            |                                                                 |                    |          |







#### **PLAYBOOK:**

#### "TRANSI"













#### "3 flash"







# "L" - Diamond + Dallas





## "Horns"







# "Horns side"







## "Horns side variation - STS"







## "Horns down"







# "Horns chest"







#### "Comillas"









## **Double Stagger + Entry pass + hand off to PNR**







# Stagger + Ghost to Flare





# Twirl + Double Drag





# **Decoy Stagger + Wedge screen**





#### "Thumb down"



#### ATO - Diamond + DHO to PNR







# **BLOB - "1" Spanish PNR**







## **BLOB - STS**





## SLOB - "Chest"







#### SLOB - Cross screen + elevator + iverson to PNR







## **SLOB - Cross + elevator + iverson to curl**





# SLOB - 2 stagger + DHO + PNR