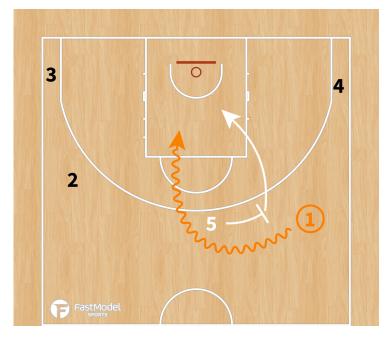

, l | ınks ( <b>deep roll</b> )                                       | 5.0                | ATHLETIC |
| Brandon<br>Davies (C)<br>2.08m | • Very good                                                                                                                   | 20:54<br>movements Lov                                     | 10.6  v post (fakes, do                                         | 10.0<br>n't jump!) | LOW POST |
|                                | <ul> <li>Athletic player - good defense (could show/switch)</li> <li>Be careful PNR - short roll (mid range shots)</li> </ul> |                                                            |                                                                 |                    |          |







#### **PLAYBOOK:**

#### "TRANSI"













#### "3 flash"







# "L" - Diamond + Dallas





## "Horns"







# "Horns side"







## "Horns side variation - STS"







## "Horns down"







# "Horns chest"







#### "Comillas"









## **Double Stagger + Entry pass + hand off to PNR**







# Stagger + Ghost to Flare





# Twirl + Double Drag





# **Decoy Stagger + Wedge screen**





#### "Thumb down"



#### ATO - Diamond + DHO to PNR







# **BLOB - "1" Spanish PNR**







## **BLOB - STS**





## SLOB - "Chest"







#### SLOB - Cross screen + elevator + iverson to PNR







## **SLOB - Cross + elevator + iverson to curl**





# SLOB - 2 stagger + DHO + PNR