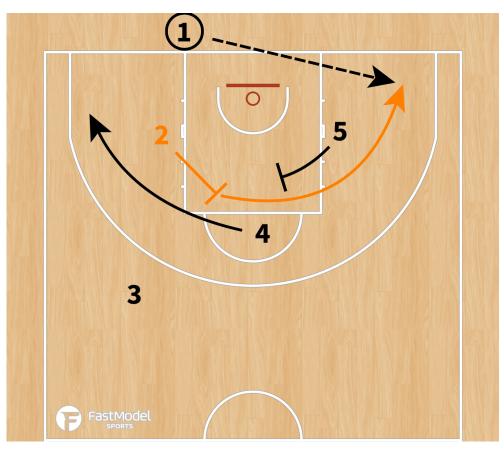

layer - good defense (could show/switch)</li> <li>Be careful PNR - short roll (mid range shots)</li> </ul> |                                                            |                                                                 |                    |          |







#### **PLAYBOOK:**

#### "TRANSI"













#### "3 flash"







# "L" - Diamond + Dallas





## "Horns"







# "Horns side"







## "Horns side variation - STS"







## "Horns down"







# "Horns chest"







#### "Comillas"









## **Double Stagger + Entry pass + hand off to PNR**







# Stagger + Ghost to Flare





# Twirl + Double Drag





# **Decoy Stagger + Wedge screen**





#### "Thumb down"



#### ATO - Diamond + DHO to PNR







# **BLOB - "1" Spanish PNR**







## **BLOB - STS**





## SLOB - "Chest"







#### SLOB - Cross screen + elevator + iverson to PNR







## **SLOB - Cross + elevator + iverson to curl**





# SLOB - 2 stagger + DHO + PNR