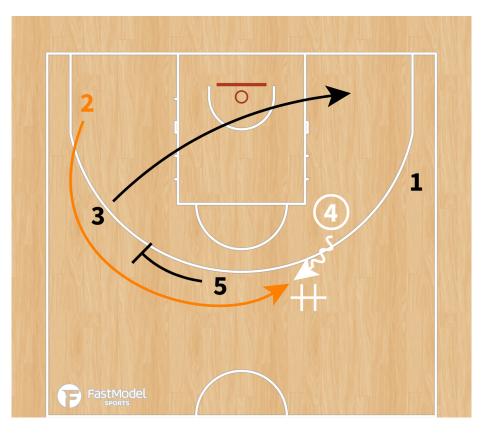

shooter, l | ınks ( <b>deep roll</b> )                                       | 5.0                | ATHLETIC |
| Brandon<br>Davies (C)<br>2.08m | • Very good                                                                                                                   | 20:54<br>movements Lov                                     | 10.6  v post (fakes, do                                         | 10.0<br>n't jump!) | LOW POST |
|                                | <ul> <li>Athletic player - good defense (could show/switch)</li> <li>Be careful PNR - short roll (mid range shots)</li> </ul> |                                                            |                                                                 |                    |          |







#### **PLAYBOOK:**

#### "TRANSI"













#### "3 flash"







# "L" - Diamond + Dallas





## "Horns"







# "Horns side"







## "Horns side variation - STS"







## "Horns down"







# "Horns chest"







#### "Comillas"









## **Double Stagger + Entry pass + hand off to PNR**







# Stagger + Ghost to Flare





# Twirl + Double Drag





# **Decoy Stagger + Wedge screen**





#### "Thumb down"



#### ATO - Diamond + DHO to PNR







# **BLOB - "1" Spanish PNR**







## **BLOB - STS**





## SLOB - "Chest"







#### SLOB - Cross screen + elevator + iverson to PNR







## **SLOB - Cross + elevator + iverson to curl**





# SLOB - 2 stagger + DHO + PNR