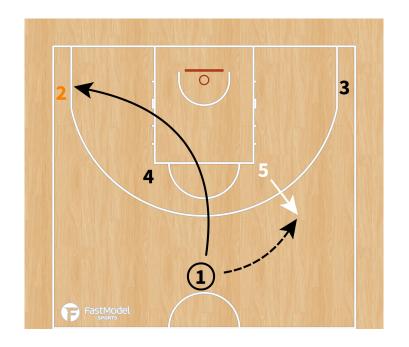

<br>2.08m | • Very good                                                                                                                   | 20:54<br>movements Lov                                     | 10.6  v post (fakes, do                                         | 10.0<br>n't jump!) | LOW POST |
|                                | <ul> <li>Athletic player - good defense (could show/switch)</li> <li>Be careful PNR - short roll (mid range shots)</li> </ul> |                                                            |                                                                 |                    |          |







#### **PLAYBOOK:**

#### "TRANSI"













#### "3 flash"







# "L" - Diamond + Dallas





## "Horns"







# "Horns side"







## "Horns side variation - STS"







## "Horns down"







# "Horns chest"







#### "Comillas"









## **Double Stagger + Entry pass + hand off to PNR**







# Stagger + Ghost to Flare





# Twirl + Double Drag





# **Decoy Stagger + Wedge screen**





#### "Thumb down"



#### ATO - Diamond + DHO to PNR







# **BLOB - "1" Spanish PNR**







## **BLOB - STS**





## SLOB - "Chest"







#### SLOB - Cross screen + elevator + iverson to PNR







## **SLOB - Cross + elevator + iverson to curl**





# SLOB - 2 stagger + DHO + PNR