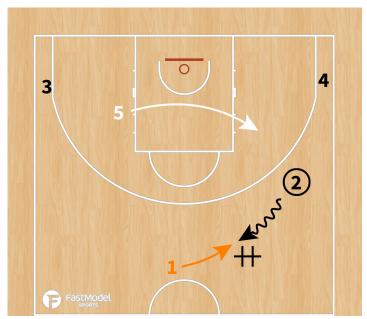

POST |
|                                | <ul> <li>Athletic player - good defense (could show/switch)</li> <li>Be careful PNR - short roll (mid range shots)</li> </ul> |                                                            |                                                                 |                    |          |







#### **PLAYBOOK:**

#### "TRANSI"













#### "3 flash"







# "L" - Diamond + Dallas





## "Horns"







# "Horns side"







## "Horns side variation - STS"







## "Horns down"







# "Horns chest"







#### "Comillas"









## **Double Stagger + Entry pass + hand off to PNR**







# Stagger + Ghost to Flare





# Twirl + Double Drag





# **Decoy Stagger + Wedge screen**





#### "Thumb down"



#### ATO - Diamond + DHO to PNR







# **BLOB - "1" Spanish PNR**







## **BLOB - STS**





## SLOB - "Chest"







#### SLOB - Cross screen + elevator + iverson to PNR







## **SLOB - Cross + elevator + iverson to curl**





# SLOB - 2 stagger + DHO + PNR