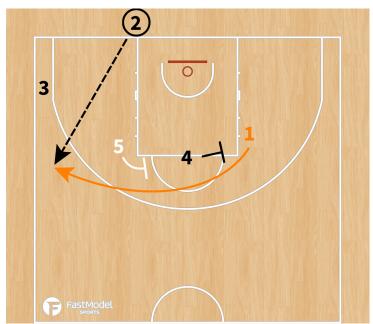

| <ul> <li>Athletic player - good defense (could show/switch)</li> <li>Be careful PNR - short roll (mid range shots)</li> </ul> |                                                            |                                                                 |                    |          |







#### **PLAYBOOK:**

#### "TRANSI"













#### "3 flash"







# "L" - Diamond + Dallas





## "Horns"







# "Horns side"







## "Horns side variation - STS"







## "Horns down"







# "Horns chest"







#### "Comillas"









## **Double Stagger + Entry pass + hand off to PNR**







# Stagger + Ghost to Flare





# Twirl + Double Drag





# **Decoy Stagger + Wedge screen**





#### "Thumb down"



#### ATO - Diamond + DHO to PNR







# **BLOB - "1" Spanish PNR**







## **BLOB - STS**





## SLOB - "Chest"







#### SLOB - Cross screen + elevator + iverson to PNR







## **SLOB - Cross + elevator + iverson to curl**





# SLOB - 2 stagger + DHO + PNR