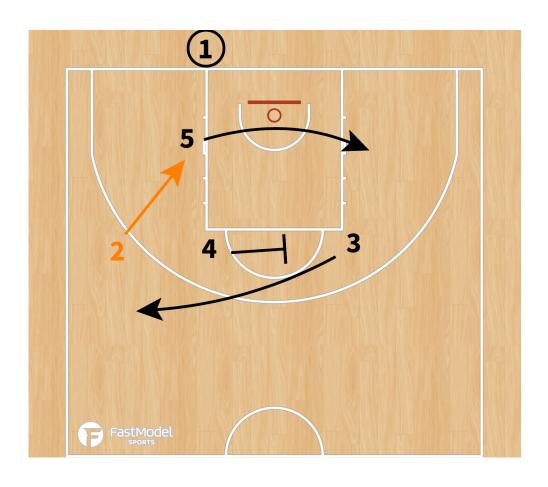

player - good defense (could show/switch)</li> <li>Be careful PNR - short roll (mid range shots)</li> </ul> |                                                            |                                                                 |                    |          |







#### **PLAYBOOK:**

#### "TRANSI"













#### "3 flash"







# "L" - Diamond + Dallas





## "Horns"







# "Horns side"







## "Horns side variation - STS"







## "Horns down"







# "Horns chest"







#### "Comillas"









## **Double Stagger + Entry pass + hand off to PNR**







# Stagger + Ghost to Flare





# Twirl + Double Drag





# **Decoy Stagger + Wedge screen**





#### "Thumb down"



#### ATO - Diamond + DHO to PNR







# **BLOB - "1" Spanish PNR**







## **BLOB - STS**





## SLOB - "Chest"







#### SLOB - Cross screen + elevator + iverson to PNR







## **SLOB - Cross + elevator + iverson to curl**





# SLOB - 2 stagger + DHO + PNR