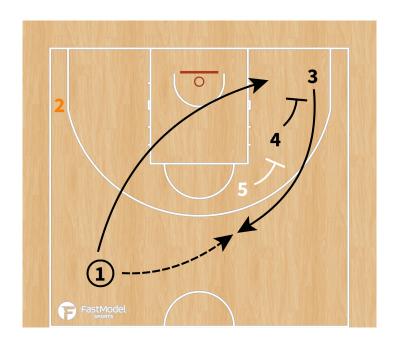

| 20:54<br>movements Lov                                     | 10.6  v post (fakes, do                                         | 10.0<br>n't jump!) | LOW POST |
|                                | <ul> <li>Athletic player - good defense (could show/switch)</li> <li>Be careful PNR - short roll (mid range shots)</li> </ul> |                                                            |                                                                 |                    |          |







#### **PLAYBOOK:**

#### "TRANSI"













#### "3 flash"







# "L" - Diamond + Dallas





## "Horns"







# "Horns side"







## "Horns side variation - STS"







## "Horns down"







# "Horns chest"







#### "Comillas"









## **Double Stagger + Entry pass + hand off to PNR**







# Stagger + Ghost to Flare





# Twirl + Double Drag





# **Decoy Stagger + Wedge screen**





#### "Thumb down"



#### ATO - Diamond + DHO to PNR







# **BLOB - "1" Spanish PNR**







## **BLOB - STS**





## SLOB - "Chest"







#### SLOB - Cross screen + elevator + iverson to PNR







## **SLOB - Cross + elevator + iverson to curl**





# SLOB - 2 stagger + DHO + PNR