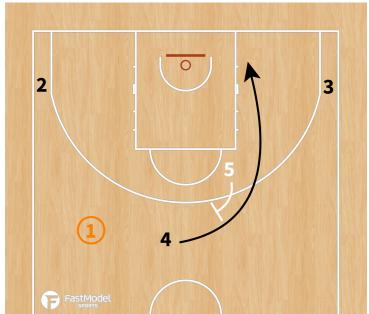

| 5.0                | ATHLETIC |
| Brandon<br>Davies (C)<br>2.08m | • Very good                                                                                                                   | 20:54<br>movements Lov                                     | 10.6  v post (fakes, do                                         | 10.0<br>n't jump!) | LOW POST |
|                                | <ul> <li>Athletic player - good defense (could show/switch)</li> <li>Be careful PNR - short roll (mid range shots)</li> </ul> |                                                            |                                                                 |                    |          |







#### **PLAYBOOK:**

#### "TRANSI"













#### "3 flash"







# "L" - Diamond + Dallas





## "Horns"







# "Horns side"







## "Horns side variation - STS"







## "Horns down"







# "Horns chest"







#### "Comillas"









## **Double Stagger + Entry pass + hand off to PNR**







# Stagger + Ghost to Flare





# Twirl + Double Drag





# **Decoy Stagger + Wedge screen**





#### "Thumb down"



#### ATO - Diamond + DHO to PNR







# **BLOB - "1" Spanish PNR**







## **BLOB - STS**





## SLOB - "Chest"







#### SLOB - Cross screen + elevator + iverson to PNR







## **SLOB - Cross + elevator + iverson to curl**





# SLOB - 2 stagger + DHO + PNR