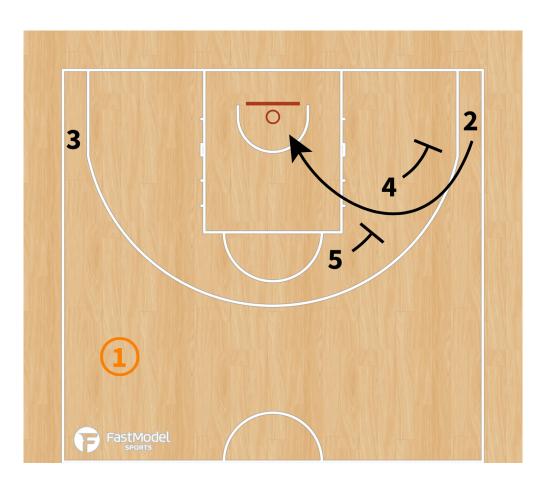

| 10.6  v post (fakes, do                                         | 10.0<br>n't jump!) | LOW POST |
|                                | <ul> <li>Athletic player - good defense (could show/switch)</li> <li>Be careful PNR - short roll (mid range shots)</li> </ul> |                                                            |                                                                 |                    |          |







#### **PLAYBOOK:**

#### "TRANSI"













#### "3 flash"







# "L" - Diamond + Dallas





## "Horns"







# "Horns side"







## "Horns side variation - STS"







## "Horns down"







# "Horns chest"







#### "Comillas"









## **Double Stagger + Entry pass + hand off to PNR**







# Stagger + Ghost to Flare





# Twirl + Double Drag





# **Decoy Stagger + Wedge screen**





#### "Thumb down"



#### ATO - Diamond + DHO to PNR







# **BLOB - "1" Spanish PNR**







## **BLOB - STS**





## SLOB - "Chest"







#### SLOB - Cross screen + elevator + iverson to PNR







## **SLOB - Cross + elevator + iverson to curl**





# SLOB - 2 stagger + DHO + PNR