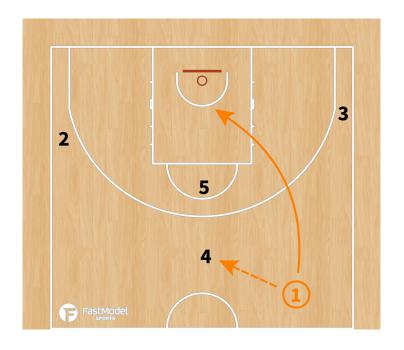

| 20:54<br>movements Lov                                     | 10.6  v post (fakes, do                                         | 10.0<br>n't jump!) | LOW POST |
|                                | <ul> <li>Athletic player - good defense (could show/switch)</li> <li>Be careful PNR - short roll (mid range shots)</li> </ul> |                                                            |                                                                 |                    |          |







#### **PLAYBOOK:**

#### "TRANSI"













#### "3 flash"







# "L" - Diamond + Dallas





## "Horns"







# "Horns side"







## "Horns side variation - STS"







## "Horns down"







# "Horns chest"







#### "Comillas"









## **Double Stagger + Entry pass + hand off to PNR**







# Stagger + Ghost to Flare





# Twirl + Double Drag





# **Decoy Stagger + Wedge screen**





#### "Thumb down"



#### ATO - Diamond + DHO to PNR







# **BLOB - "1" Spanish PNR**







## **BLOB - STS**





## SLOB - "Chest"







#### SLOB - Cross screen + elevator + iverson to PNR







## **SLOB - Cross + elevator + iverson to curl**





# SLOB - 2 stagger + DHO + PNR