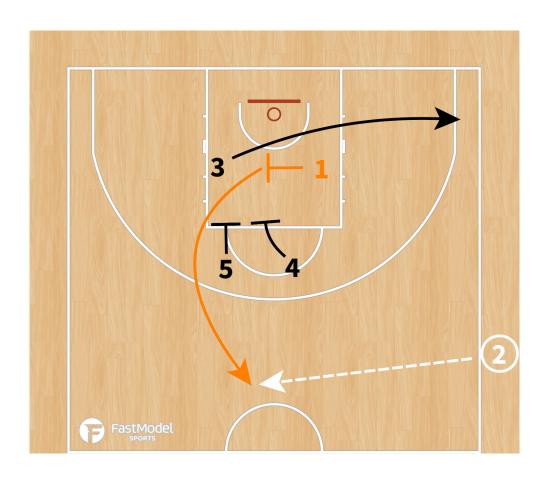

|                                                                 |                    |          |







#### **PLAYBOOK:**

#### "TRANSI"













#### "3 flash"







# "L" - Diamond + Dallas





## "Horns"







# "Horns side"







## "Horns side variation - STS"







## "Horns down"







# "Horns chest"







#### "Comillas"









## **Double Stagger + Entry pass + hand off to PNR**







# Stagger + Ghost to Flare





# Twirl + Double Drag





# **Decoy Stagger + Wedge screen**





#### "Thumb down"



#### ATO - Diamond + DHO to PNR







# **BLOB - "1" Spanish PNR**







## **BLOB - STS**





## SLOB - "Chest"







#### SLOB - Cross screen + elevator + iverson to PNR







## **SLOB - Cross + elevator + iverson to curl**





# SLOB - 2 stagger + DHO + PNR