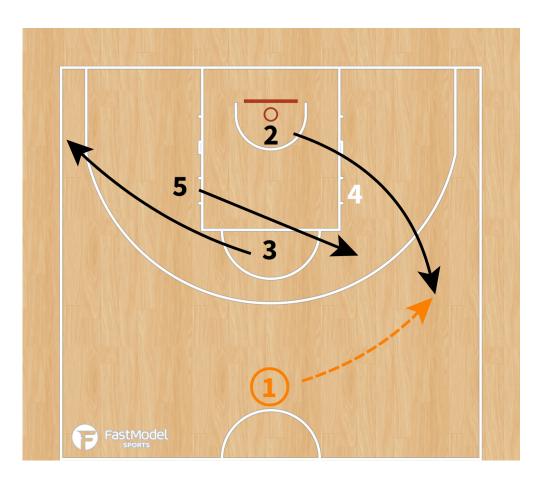

| 5.0                | ATHLETIC |
| Brandon<br>Davies (C)<br>2.08m | • Very good                                                                                                                   | 20:54<br>movements Lov                                     | 10.6  v post (fakes, do                                         | 10.0<br>n't jump!) | LOW POST |
|                                | <ul> <li>Athletic player - good defense (could show/switch)</li> <li>Be careful PNR - short roll (mid range shots)</li> </ul> |                                                            |                                                                 |                    |          |







#### **PLAYBOOK:**

#### "TRANSI"













#### "3 flash"







# "L" - Diamond + Dallas





## "Horns"







# "Horns side"







## "Horns side variation - STS"







## "Horns down"







# "Horns chest"







#### "Comillas"









## **Double Stagger + Entry pass + hand off to PNR**







# Stagger + Ghost to Flare





# Twirl + Double Drag





# **Decoy Stagger + Wedge screen**





#### "Thumb down"



#### ATO - Diamond + DHO to PNR







# **BLOB - "1" Spanish PNR**







## **BLOB - STS**





## SLOB - "Chest"







#### SLOB - Cross screen + elevator + iverson to PNR







## **SLOB - Cross + elevator + iverson to curl**





# SLOB - 2 stagger + DHO + PNR