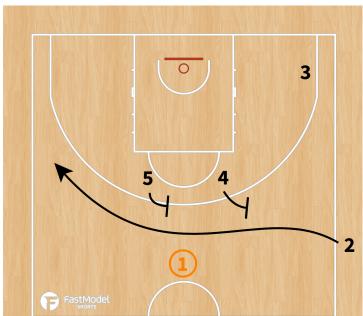

range shots)</li> </ul> |                                                            |                                                                 |                    |          |







#### **PLAYBOOK:**

#### "TRANSI"













#### "3 flash"







# "L" - Diamond + Dallas





## "Horns"







# "Horns side"







## "Horns side variation - STS"







## "Horns down"







# "Horns chest"







#### "Comillas"









## **Double Stagger + Entry pass + hand off to PNR**







# Stagger + Ghost to Flare





# Twirl + Double Drag





# **Decoy Stagger + Wedge screen**





#### "Thumb down"



#### ATO - Diamond + DHO to PNR







# **BLOB - "1" Spanish PNR**







## **BLOB - STS**





## SLOB - "Chest"







#### SLOB - Cross screen + elevator + iverson to PNR







## **SLOB - Cross + elevator + iverson to curl**





# SLOB - 2 stagger + DHO + PNR