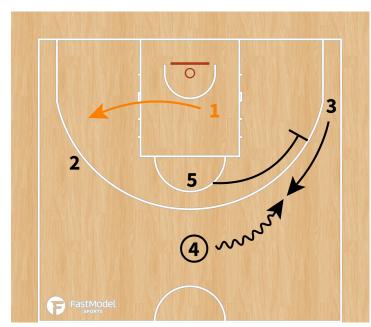

| 20:54<br>movements Lov                                     | 10.6  v post (fakes, do                                         | 10.0<br>n't jump!) | LOW POST |
|                                | <ul> <li>Athletic player - good defense (could show/switch)</li> <li>Be careful PNR - short roll (mid range shots)</li> </ul> |                                                            |                                                                 |                    |          |







#### **PLAYBOOK:**

#### "TRANSI"













#### "3 flash"







# "L" - Diamond + Dallas





## "Horns"







# "Horns side"







## "Horns side variation - STS"







## "Horns down"







# "Horns chest"







#### "Comillas"









## **Double Stagger + Entry pass + hand off to PNR**







# Stagger + Ghost to Flare





# Twirl + Double Drag





# **Decoy Stagger + Wedge screen**





#### "Thumb down"



#### ATO - Diamond + DHO to PNR







# **BLOB - "1" Spanish PNR**







## **BLOB - STS**





## SLOB - "Chest"







#### SLOB - Cross screen + elevator + iverson to PNR







## **SLOB - Cross + elevator + iverson to curl**





# SLOB - 2 stagger + DHO + PNR