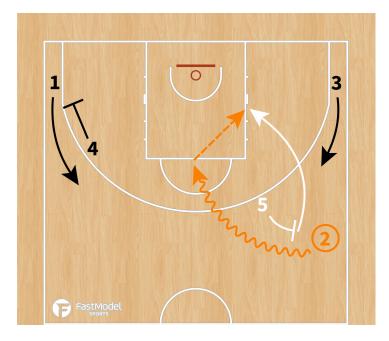

ATHLETIC |
| Brandon<br>Davies (C)<br>2.08m | • Very good                                                                                                                   | 20:54<br>movements Lov                                     | 10.6  v post (fakes, do                                         | 10.0<br>n't jump!) | LOW POST |
|                                | <ul> <li>Athletic player - good defense (could show/switch)</li> <li>Be careful PNR - short roll (mid range shots)</li> </ul> |                                                            |                                                                 |                    |          |







#### **PLAYBOOK:**

#### "TRANSI"













#### "3 flash"







# "L" - Diamond + Dallas





## "Horns"







# "Horns side"







## "Horns side variation - STS"







## "Horns down"







# "Horns chest"







#### "Comillas"









## **Double Stagger + Entry pass + hand off to PNR**







# Stagger + Ghost to Flare





# Twirl + Double Drag





# **Decoy Stagger + Wedge screen**





#### "Thumb down"



#### ATO - Diamond + DHO to PNR







# **BLOB - "1" Spanish PNR**







## **BLOB - STS**





## SLOB - "Chest"







#### SLOB - Cross screen + elevator + iverson to PNR







## **SLOB - Cross + elevator + iverson to curl**





# SLOB - 2 stagger + DHO + PNR