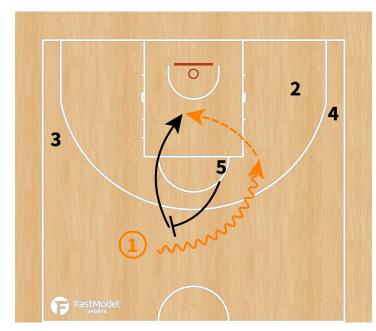

| 20:54<br>movements Lov                                     | 10.6  v post (fakes, do                                         | 10.0<br>n't jump!) | LOW POST |
|                                | <ul> <li>Athletic player - good defense (could show/switch)</li> <li>Be careful PNR - short roll (mid range shots)</li> </ul> |                                                            |                                                                 |                    |          |







#### **PLAYBOOK:**

#### "TRANSI"













#### "3 flash"







# "L" - Diamond + Dallas





## "Horns"







# "Horns side"







## "Horns side variation - STS"







## "Horns down"







# "Horns chest"







#### "Comillas"









## **Double Stagger + Entry pass + hand off to PNR**







# Stagger + Ghost to Flare





# Twirl + Double Drag





# **Decoy Stagger + Wedge screen**





#### "Thumb down"



#### ATO - Diamond + DHO to PNR







# **BLOB - "1" Spanish PNR**







## **BLOB - STS**





## SLOB - "Chest"







#### SLOB - Cross screen + elevator + iverson to PNR







## **SLOB - Cross + elevator + iverson to curl**





# SLOB - 2 stagger + DHO + PNR