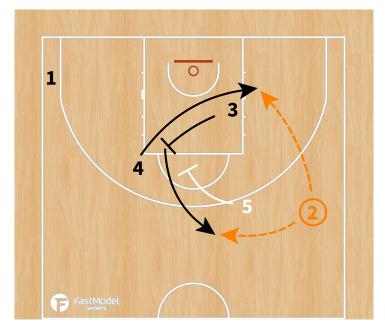

2.08m | • Very good                                                                                                                   | 20:54<br>movements Lov                                     | 10.6  v post (fakes, do                                         | 10.0<br>n't jump!) | LOW POST |
|                                | <ul> <li>Athletic player - good defense (could show/switch)</li> <li>Be careful PNR - short roll (mid range shots)</li> </ul> |                                                            |                                                                 |                    |          |







#### **PLAYBOOK:**

#### "TRANSI"













#### "3 flash"







# "L" - Diamond + Dallas





## "Horns"







# "Horns side"







## "Horns side variation - STS"







## "Horns down"







# "Horns chest"







#### "Comillas"









## **Double Stagger + Entry pass + hand off to PNR**







# Stagger + Ghost to Flare





# Twirl + Double Drag





# **Decoy Stagger + Wedge screen**





#### "Thumb down"



#### ATO - Diamond + DHO to PNR







# **BLOB - "1" Spanish PNR**







## **BLOB - STS**





## SLOB - "Chest"







#### SLOB - Cross screen + elevator + iverson to PNR







## **SLOB - Cross + elevator + iverson to curl**





# SLOB - 2 stagger + DHO + PNR