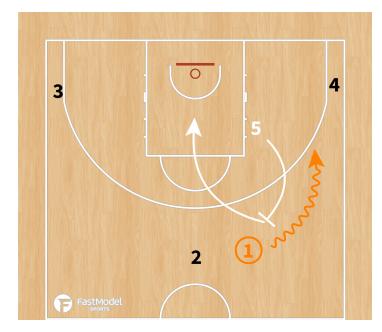

ST |
|                                | <ul> <li>Athletic player - good defense (could show/switch)</li> <li>Be careful PNR - short roll (mid range shots)</li> </ul> |                                                            |                                                                 |                    |          |







#### **PLAYBOOK:**

#### "TRANSI"













#### "3 flash"







# "L" - Diamond + Dallas





## "Horns"







# "Horns side"







## "Horns side variation - STS"







## "Horns down"







# "Horns chest"







#### "Comillas"









## **Double Stagger + Entry pass + hand off to PNR**







# Stagger + Ghost to Flare





# Twirl + Double Drag





# **Decoy Stagger + Wedge screen**





#### "Thumb down"



#### ATO - Diamond + DHO to PNR







# **BLOB - "1" Spanish PNR**







## **BLOB - STS**





## SLOB - "Chest"







#### SLOB - Cross screen + elevator + iverson to PNR







## **SLOB - Cross + elevator + iverson to curl**





# SLOB - 2 stagger + DHO + PNR