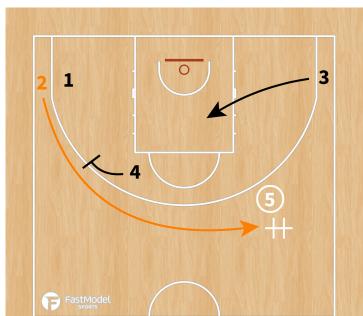

r>2.08m | • Very good                                                                                                                   | 20:54<br>movements Lov                                     | 10.6  v post (fakes, do                                         | 10.0<br>n't jump!) | LOW POST |
|                                | <ul> <li>Athletic player - good defense (could show/switch)</li> <li>Be careful PNR - short roll (mid range shots)</li> </ul> |                                                            |                                                                 |                    |          |







#### **PLAYBOOK:**

#### "TRANSI"













#### "3 flash"







# "L" - Diamond + Dallas





## "Horns"







# "Horns side"







## "Horns side variation - STS"







## "Horns down"







# "Horns chest"







#### "Comillas"









## **Double Stagger + Entry pass + hand off to PNR**







# Stagger + Ghost to Flare





# Twirl + Double Drag





# **Decoy Stagger + Wedge screen**





#### "Thumb down"



#### ATO - Diamond + DHO to PNR







# **BLOB - "1" Spanish PNR**







## **BLOB - STS**





## SLOB - "Chest"







#### SLOB - Cross screen + elevator + iverson to PNR







## **SLOB - Cross + elevator + iverson to curl**





# SLOB - 2 stagger + DHO + PNR