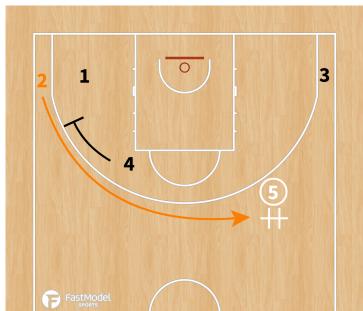

| ATHLETIC |
| Brandon<br>Davies (C)<br>2.08m | • Very good                                                                                                                   | 20:54<br>movements Lov                                     | 10.6  v post (fakes, do                                         | 10.0<br>n't jump!) | LOW POST |
|                                | <ul> <li>Athletic player - good defense (could show/switch)</li> <li>Be careful PNR - short roll (mid range shots)</li> </ul> |                                                            |                                                                 |                    |          |







#### **PLAYBOOK:**

#### "TRANSI"













#### "3 flash"







# "L" - Diamond + Dallas





## "Horns"







# "Horns side"







## "Horns side variation - STS"







## "Horns down"







# "Horns chest"







#### "Comillas"









## **Double Stagger + Entry pass + hand off to PNR**







# Stagger + Ghost to Flare





# Twirl + Double Drag





# **Decoy Stagger + Wedge screen**





#### "Thumb down"



#### ATO - Diamond + DHO to PNR







# **BLOB - "1" Spanish PNR**







## **BLOB - STS**





## SLOB - "Chest"







#### SLOB - Cross screen + elevator + iverson to PNR







## **SLOB - Cross + elevator + iverson to curl**





# SLOB - 2 stagger + DHO + PNR