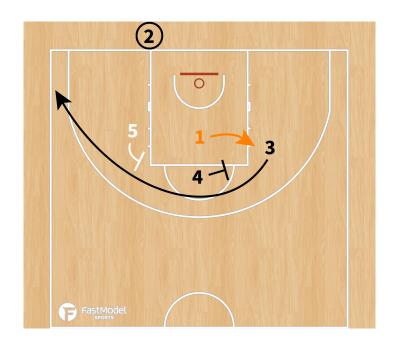

| <ul> <li>Athletic player - good defense (could show/switch)</li> <li>Be careful PNR - short roll (mid range shots)</li> </ul> |                                                            |                                                                 |                    |          |







#### **PLAYBOOK:**

#### "TRANSI"













#### "3 flash"







# "L" - Diamond + Dallas





## "Horns"







# "Horns side"







## "Horns side variation - STS"







## "Horns down"







# "Horns chest"







#### "Comillas"









## **Double Stagger + Entry pass + hand off to PNR**







# Stagger + Ghost to Flare





# Twirl + Double Drag





# **Decoy Stagger + Wedge screen**





#### "Thumb down"



#### ATO - Diamond + DHO to PNR







# **BLOB - "1" Spanish PNR**







## **BLOB - STS**





## SLOB - "Chest"







#### SLOB - Cross screen + elevator + iverson to PNR







## **SLOB - Cross + elevator + iverson to curl**





# SLOB - 2 stagger + DHO + PNR