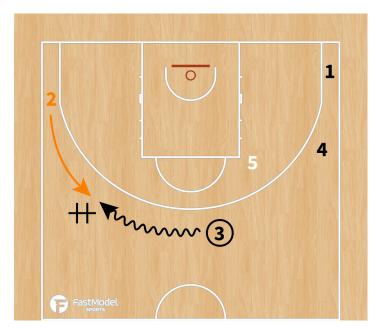

| 20:54<br>movements Lov                                     | 10.6  v post (fakes, do                                         | 10.0<br>n't jump!) | LOW POST |
|                                | <ul> <li>Athletic player - good defense (could show/switch)</li> <li>Be careful PNR - short roll (mid range shots)</li> </ul> |                                                            |                                                                 |                    |          |







#### **PLAYBOOK:**

#### "TRANSI"













#### "3 flash"







# "L" - Diamond + Dallas





## "Horns"







# "Horns side"







## "Horns side variation - STS"







## "Horns down"







# "Horns chest"







#### "Comillas"









## **Double Stagger + Entry pass + hand off to PNR**







# Stagger + Ghost to Flare





# Twirl + Double Drag





# **Decoy Stagger + Wedge screen**





#### "Thumb down"



#### ATO - Diamond + DHO to PNR







# **BLOB - "1" Spanish PNR**







## **BLOB - STS**





## SLOB - "Chest"







#### SLOB - Cross screen + elevator + iverson to PNR







## **SLOB - Cross + elevator + iverson to curl**





# SLOB - 2 stagger + DHO + PNR