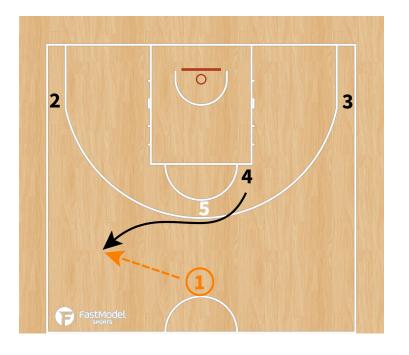

| 20:54<br>movements Lov                                     | 10.6  v post (fakes, do                                         | 10.0<br>n't jump!) | LOW POST |
|                                | <ul> <li>Athletic player - good defense (could show/switch)</li> <li>Be careful PNR - short roll (mid range shots)</li> </ul> |                                                            |                                                                 |                    |          |







#### **PLAYBOOK:**

#### "TRANSI"













#### "3 flash"







# "L" - Diamond + Dallas





## "Horns"







# "Horns side"







## "Horns side variation - STS"







## "Horns down"







# "Horns chest"







#### "Comillas"









## **Double Stagger + Entry pass + hand off to PNR**







# Stagger + Ghost to Flare





# Twirl + Double Drag





# **Decoy Stagger + Wedge screen**





#### "Thumb down"



#### ATO - Diamond + DHO to PNR







# **BLOB - "1" Spanish PNR**







## **BLOB - STS**





## SLOB - "Chest"







#### SLOB - Cross screen + elevator + iverson to PNR







## **SLOB - Cross + elevator + iverson to curl**





# SLOB - 2 stagger + DHO + PNR