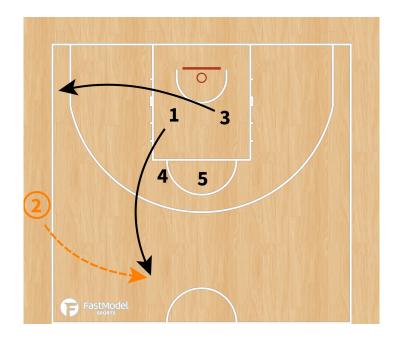

(could show/switch)</li> <li>Be careful PNR - short roll (mid range shots)</li> </ul> |                                                            |                                                                 |                    |          |







#### **PLAYBOOK:**

#### "TRANSI"













#### "3 flash"







# "L" - Diamond + Dallas





## "Horns"







# "Horns side"







## "Horns side variation - STS"







## "Horns down"







# "Horns chest"







#### "Comillas"









## **Double Stagger + Entry pass + hand off to PNR**







# Stagger + Ghost to Flare





# Twirl + Double Drag





# **Decoy Stagger + Wedge screen**





#### "Thumb down"



#### ATO - Diamond + DHO to PNR







# **BLOB - "1" Spanish PNR**







## **BLOB - STS**





## SLOB - "Chest"







#### SLOB - Cross screen + elevator + iverson to PNR







## **SLOB - Cross + elevator + iverson to curl**





# SLOB - 2 stagger + DHO + PNR