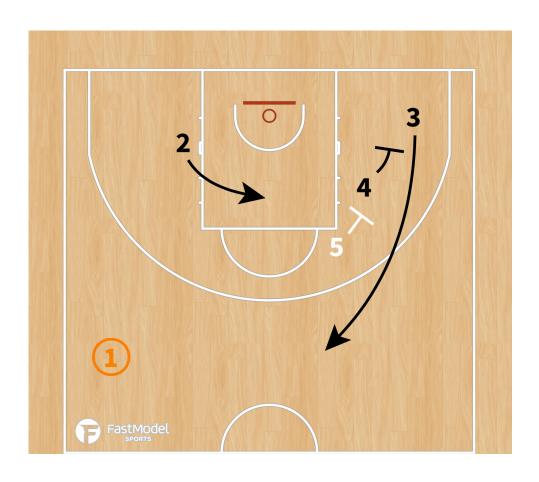

| 10.0<br>n't jump!) | LOW POST |
|                                | <ul> <li>Athletic player - good defense (could show/switch)</li> <li>Be careful PNR - short roll (mid range shots)</li> </ul> |                                                            |                                                                 |                    |          |







#### **PLAYBOOK:**

#### "TRANSI"













#### "3 flash"







# "L" - Diamond + Dallas





## "Horns"







# "Horns side"







## "Horns side variation - STS"







## "Horns down"







# "Horns chest"







#### "Comillas"









## **Double Stagger + Entry pass + hand off to PNR**







# Stagger + Ghost to Flare





# Twirl + Double Drag





# **Decoy Stagger + Wedge screen**





#### "Thumb down"



#### ATO - Diamond + DHO to PNR







# **BLOB - "1" Spanish PNR**







## **BLOB - STS**





## SLOB - "Chest"







#### SLOB - Cross screen + elevator + iverson to PNR







## **SLOB - Cross + elevator + iverson to curl**





# SLOB - 2 stagger + DHO + PNR