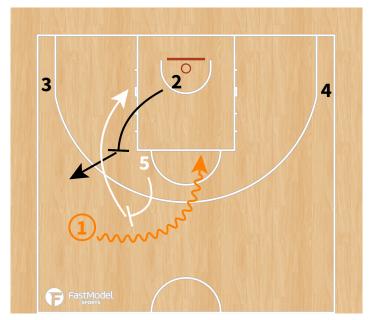

| <ul> <li>Athletic player - good defense (could show/switch)</li> <li>Be careful PNR - short roll (mid range shots)</li> </ul> |                                                            |                                                                 |                    |          |







#### **PLAYBOOK:**

#### "TRANSI"













#### "3 flash"







# "L" - Diamond + Dallas





## "Horns"







# "Horns side"







## "Horns side variation - STS"







## "Horns down"







# "Horns chest"







#### "Comillas"









## **Double Stagger + Entry pass + hand off to PNR**







# Stagger + Ghost to Flare





# Twirl + Double Drag





# **Decoy Stagger + Wedge screen**





#### "Thumb down"



#### ATO - Diamond + DHO to PNR







# **BLOB - "1" Spanish PNR**







## **BLOB - STS**





## SLOB - "Chest"







#### SLOB - Cross screen + elevator + iverson to PNR







## **SLOB - Cross + elevator + iverson to curl**





# SLOB - 2 stagger + DHO + PNR