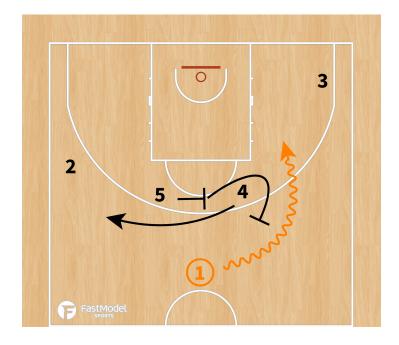

nge shots)</li> </ul> |                                                            |                                                                 |                    |          |







#### **PLAYBOOK:**

#### "TRANSI"













#### "3 flash"







# "L" - Diamond + Dallas





## "Horns"







# "Horns side"







## "Horns side variation - STS"







## "Horns down"







# "Horns chest"







#### "Comillas"









## **Double Stagger + Entry pass + hand off to PNR**







# Stagger + Ghost to Flare





# Twirl + Double Drag





# **Decoy Stagger + Wedge screen**





#### "Thumb down"



#### ATO - Diamond + DHO to PNR







# **BLOB - "1" Spanish PNR**







## **BLOB - STS**





## SLOB - "Chest"







#### SLOB - Cross screen + elevator + iverson to PNR







## **SLOB - Cross + elevator + iverson to curl**





# SLOB - 2 stagger + DHO + PNR