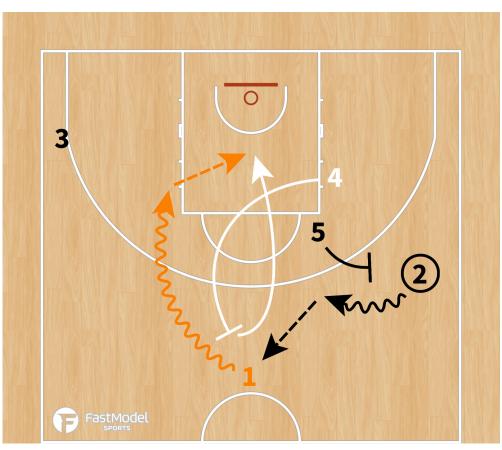

| 5.0                | ATHLETIC |
| Brandon<br>Davies (C)<br>2.08m | • Very good                                                                                                                   | 20:54<br>movements Lov                                     | 10.6  v post (fakes, do                                         | 10.0<br>n't jump!) | LOW POST |
|                                | <ul> <li>Athletic player - good defense (could show/switch)</li> <li>Be careful PNR - short roll (mid range shots)</li> </ul> |                                                            |                                                                 |                    |          |







#### **PLAYBOOK:**

#### "TRANSI"













#### "3 flash"







# "L" - Diamond + Dallas





## "Horns"







# "Horns side"







## "Horns side variation - STS"







## "Horns down"







# "Horns chest"







#### "Comillas"









## **Double Stagger + Entry pass + hand off to PNR**







# Stagger + Ghost to Flare





# Twirl + Double Drag





# **Decoy Stagger + Wedge screen**





#### "Thumb down"



#### ATO - Diamond + DHO to PNR







# **BLOB - "1" Spanish PNR**







## **BLOB - STS**





## SLOB - "Chest"







#### SLOB - Cross screen + elevator + iverson to PNR







## **SLOB - Cross + elevator + iverson to curl**





# SLOB - 2 stagger + DHO + PNR