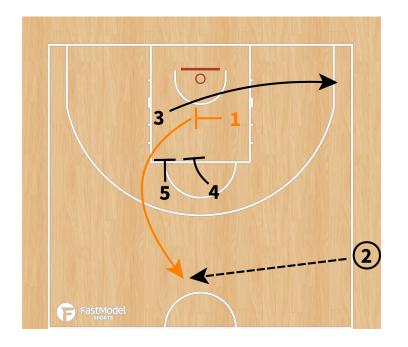

d range shots)</li> </ul> |                                                            |                                                                 |                    |          |







#### **PLAYBOOK:**

#### "TRANSI"













#### "3 flash"







# "L" - Diamond + Dallas





## "Horns"







# "Horns side"







## "Horns side variation - STS"







## "Horns down"







# "Horns chest"







#### "Comillas"









## **Double Stagger + Entry pass + hand off to PNR**







# Stagger + Ghost to Flare





# Twirl + Double Drag





# **Decoy Stagger + Wedge screen**





#### "Thumb down"



#### ATO - Diamond + DHO to PNR







# **BLOB - "1" Spanish PNR**







## **BLOB - STS**





## SLOB - "Chest"







#### SLOB - Cross screen + elevator + iverson to PNR







## **SLOB - Cross + elevator + iverson to curl**





# SLOB - 2 stagger + DHO + PNR