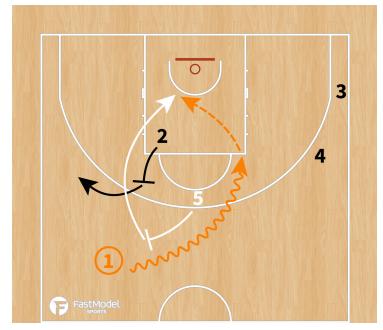

| 20:54<br>movements Lov                                     | 10.6  v post (fakes, do                                         | 10.0<br>n't jump!) | LOW POST |
|                                | <ul> <li>Athletic player - good defense (could show/switch)</li> <li>Be careful PNR - short roll (mid range shots)</li> </ul> |                                                            |                                                                 |                    |          |







#### **PLAYBOOK:**

#### "TRANSI"













#### "3 flash"







# "L" - Diamond + Dallas





## "Horns"







# "Horns side"







## "Horns side variation - STS"







## "Horns down"







# "Horns chest"







#### "Comillas"









## **Double Stagger + Entry pass + hand off to PNR**







# Stagger + Ghost to Flare





# Twirl + Double Drag





# **Decoy Stagger + Wedge screen**





#### "Thumb down"



#### ATO - Diamond + DHO to PNR







# **BLOB - "1" Spanish PNR**







## **BLOB - STS**





## SLOB - "Chest"







#### SLOB - Cross screen + elevator + iverson to PNR







## **SLOB - Cross + elevator + iverson to curl**





# SLOB - 2 stagger + DHO + PNR