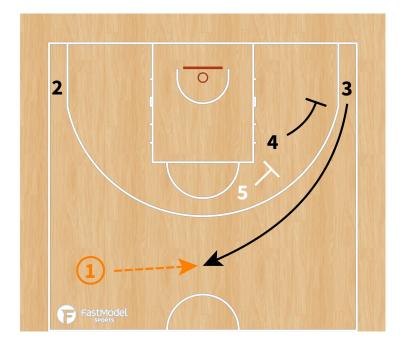

hooter, l | ınks ( <b>deep roll</b> )                                       | 5.0                | ATHLETIC |
| Brandon<br>Davies (C)<br>2.08m | • Very good                                                                                                                   | 20:54<br>movements Lov                                     | 10.6  v post (fakes, do                                         | 10.0<br>n't jump!) | LOW POST |
|                                | <ul> <li>Athletic player - good defense (could show/switch)</li> <li>Be careful PNR - short roll (mid range shots)</li> </ul> |                                                            |                                                                 |                    |          |







#### **PLAYBOOK:**

#### "TRANSI"













#### "3 flash"







# "L" - Diamond + Dallas





## "Horns"







# "Horns side"







## "Horns side variation - STS"







## "Horns down"







# "Horns chest"







#### "Comillas"









## **Double Stagger + Entry pass + hand off to PNR**







# Stagger + Ghost to Flare





# Twirl + Double Drag





# **Decoy Stagger + Wedge screen**





#### "Thumb down"



#### ATO - Diamond + DHO to PNR







# **BLOB - "1" Spanish PNR**







## **BLOB - STS**





## SLOB - "Chest"







#### SLOB - Cross screen + elevator + iverson to PNR







## **SLOB - Cross + elevator + iverson to curl**





# SLOB - 2 stagger + DHO + PNR