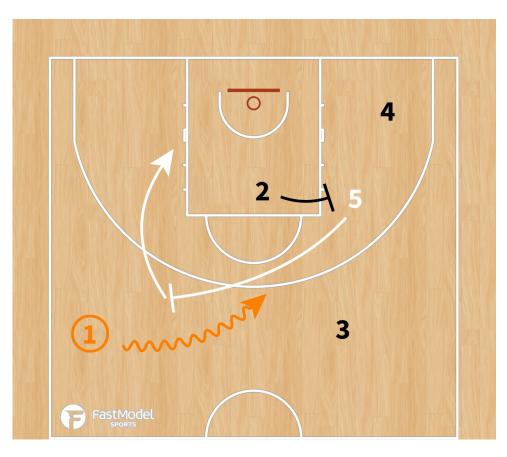

| 10.0<br>n't jump!) | LOW POST |
|                                | <ul> <li>Athletic player - good defense (could show/switch)</li> <li>Be careful PNR - short roll (mid range shots)</li> </ul> |                                                            |                                                                 |                    |          |







#### **PLAYBOOK:**

#### "TRANSI"













#### "3 flash"







# "L" - Diamond + Dallas





## "Horns"







# "Horns side"







## "Horns side variation - STS"







## "Horns down"







# "Horns chest"







#### "Comillas"









## **Double Stagger + Entry pass + hand off to PNR**







# Stagger + Ghost to Flare





# Twirl + Double Drag





# **Decoy Stagger + Wedge screen**





#### "Thumb down"



#### ATO - Diamond + DHO to PNR







# **BLOB - "1" Spanish PNR**







## **BLOB - STS**





## SLOB - "Chest"







#### SLOB - Cross screen + elevator + iverson to PNR







## **SLOB - Cross + elevator + iverson to curl**





# SLOB - 2 stagger + DHO + PNR