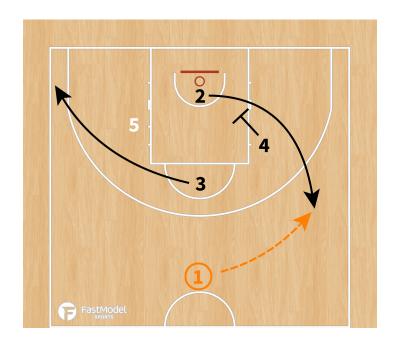

W POST |
|                                | <ul> <li>Athletic player - good defense (could show/switch)</li> <li>Be careful PNR - short roll (mid range shots)</li> </ul> |                                                            |                                                                 |                    |          |







#### **PLAYBOOK:**

#### "TRANSI"













#### "3 flash"







# "L" - Diamond + Dallas





## "Horns"







# "Horns side"







## "Horns side variation - STS"







## "Horns down"







# "Horns chest"







#### "Comillas"









## **Double Stagger + Entry pass + hand off to PNR**







# Stagger + Ghost to Flare





# Twirl + Double Drag





# **Decoy Stagger + Wedge screen**





#### "Thumb down"



#### ATO - Diamond + DHO to PNR







# **BLOB - "1" Spanish PNR**







## **BLOB - STS**





## SLOB - "Chest"







#### SLOB - Cross screen + elevator + iverson to PNR







## **SLOB - Cross + elevator + iverson to curl**





# SLOB - 2 stagger + DHO + PNR