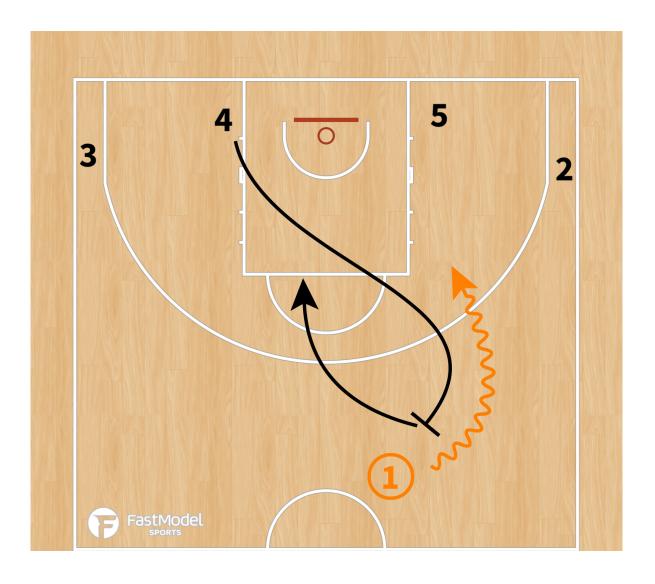

| 10.0<br>n't jump!) | LOW POST |
|                                | <ul> <li>Athletic player - good defense (could show/switch)</li> <li>Be careful PNR - short roll (mid range shots)</li> </ul> |                                                            |                                                                 |                    |          |







#### **PLAYBOOK:**

#### "TRANSI"













#### "3 flash"







# "L" - Diamond + Dallas





## "Horns"







# "Horns side"







## "Horns side variation - STS"







## "Horns down"







# "Horns chest"







#### "Comillas"









## **Double Stagger + Entry pass + hand off to PNR**







# Stagger + Ghost to Flare





# Twirl + Double Drag





# **Decoy Stagger + Wedge screen**





#### "Thumb down"



#### ATO - Diamond + DHO to PNR







# **BLOB - "1" Spanish PNR**







## **BLOB - STS**





## SLOB - "Chest"







#### SLOB - Cross screen + elevator + iverson to PNR







## **SLOB - Cross + elevator + iverson to curl**





# SLOB - 2 stagger + DHO + PNR