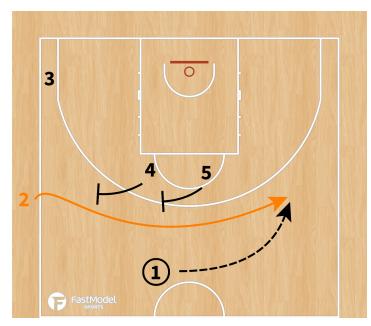

ould show/switch)</li> <li>Be careful PNR - short roll (mid range shots)</li> </ul> |                                                            |                                                                 |                    |          |







#### **PLAYBOOK:**

#### "TRANSI"













#### "3 flash"







# "L" - Diamond + Dallas





## "Horns"







# "Horns side"







## "Horns side variation - STS"







## "Horns down"







# "Horns chest"







#### "Comillas"









## **Double Stagger + Entry pass + hand off to PNR**







# Stagger + Ghost to Flare





# Twirl + Double Drag





# **Decoy Stagger + Wedge screen**





#### "Thumb down"



#### ATO - Diamond + DHO to PNR







# **BLOB - "1" Spanish PNR**







## **BLOB - STS**





## SLOB - "Chest"







#### SLOB - Cross screen + elevator + iverson to PNR







## **SLOB - Cross + elevator + iverson to curl**





# SLOB - 2 stagger + DHO + PNR