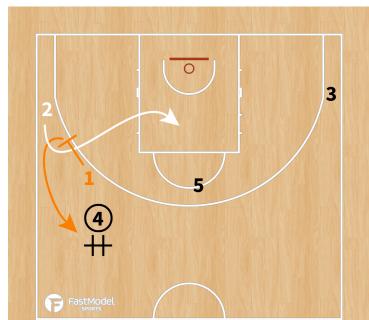

| 20:54<br>movements Lov                                     | 10.6  v post (fakes, do                                         | 10.0<br>n't jump!) | LOW POST |
|                                | <ul> <li>Athletic player - good defense (could show/switch)</li> <li>Be careful PNR - short roll (mid range shots)</li> </ul> |                                                            |                                                                 |                    |          |







#### **PLAYBOOK:**

#### "TRANSI"













#### "3 flash"







# "L" - Diamond + Dallas





## "Horns"







# "Horns side"







## "Horns side variation - STS"







## "Horns down"







# "Horns chest"







#### "Comillas"









## **Double Stagger + Entry pass + hand off to PNR**







# Stagger + Ghost to Flare





# Twirl + Double Drag





# **Decoy Stagger + Wedge screen**





#### "Thumb down"



#### ATO - Diamond + DHO to PNR







# **BLOB - "1" Spanish PNR**







## **BLOB - STS**





## SLOB - "Chest"







#### SLOB - Cross screen + elevator + iverson to PNR







## **SLOB - Cross + elevator + iverson to curl**





# SLOB - 2 stagger + DHO + PNR