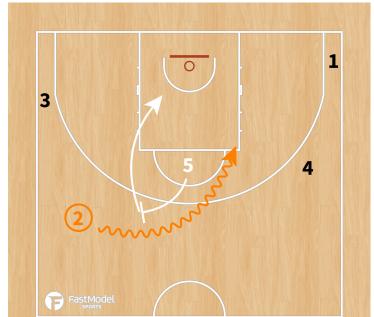

|                    |          |







#### **PLAYBOOK:**

#### "TRANSI"













#### "3 flash"







# "L" - Diamond + Dallas





## "Horns"







# "Horns side"







## "Horns side variation - STS"







## "Horns down"







# "Horns chest"







#### "Comillas"









## **Double Stagger + Entry pass + hand off to PNR**







# Stagger + Ghost to Flare





# Twirl + Double Drag





# **Decoy Stagger + Wedge screen**





#### "Thumb down"



#### ATO - Diamond + DHO to PNR







# **BLOB - "1" Spanish PNR**







## **BLOB - STS**





## SLOB - "Chest"







#### SLOB - Cross screen + elevator + iverson to PNR







## **SLOB - Cross + elevator + iverson to curl**





# SLOB - 2 stagger + DHO + PNR