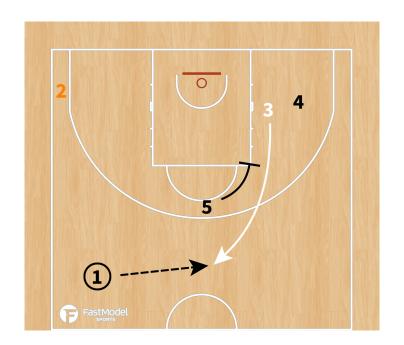

ep roll</b> )                                       | 5.0                | ATHLETIC |
| Brandon<br>Davies (C)<br>2.08m | • Very good                                                                                                                   | 20:54<br>movements Lov                                     | 10.6  v post (fakes, do                                         | 10.0<br>n't jump!) | LOW POST |
|                                | <ul> <li>Athletic player - good defense (could show/switch)</li> <li>Be careful PNR - short roll (mid range shots)</li> </ul> |                                                            |                                                                 |                    |          |







#### **PLAYBOOK:**

#### "TRANSI"













#### "3 flash"







# "L" - Diamond + Dallas





## "Horns"







# "Horns side"







## "Horns side variation - STS"







## "Horns down"







# "Horns chest"







#### "Comillas"









## **Double Stagger + Entry pass + hand off to PNR**







# Stagger + Ghost to Flare





# Twirl + Double Drag





# **Decoy Stagger + Wedge screen**





#### "Thumb down"



#### ATO - Diamond + DHO to PNR







# **BLOB - "1" Spanish PNR**







## **BLOB - STS**





## SLOB - "Chest"







#### SLOB - Cross screen + elevator + iverson to PNR







## **SLOB - Cross + elevator + iverson to curl**





# SLOB - 2 stagger + DHO + PNR