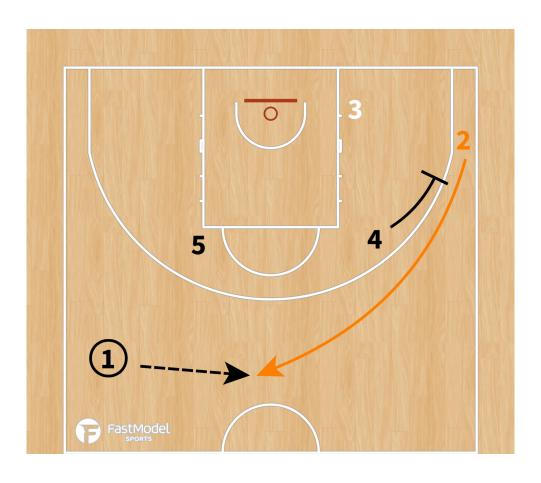

| 10.6  v post (fakes, do                                         | 10.0<br>n't jump!) | LOW POST |
|                                | <ul> <li>Athletic player - good defense (could show/switch)</li> <li>Be careful PNR - short roll (mid range shots)</li> </ul> |                                                            |                                                                 |                    |          |







#### **PLAYBOOK:**

#### "TRANSI"













#### "3 flash"







# "L" - Diamond + Dallas





## "Horns"







# "Horns side"







## "Horns side variation - STS"







## "Horns down"







# "Horns chest"







#### "Comillas"









## **Double Stagger + Entry pass + hand off to PNR**







# Stagger + Ghost to Flare





# Twirl + Double Drag





# **Decoy Stagger + Wedge screen**





#### "Thumb down"



#### ATO - Diamond + DHO to PNR







# **BLOB - "1" Spanish PNR**







## **BLOB - STS**





## SLOB - "Chest"







#### SLOB - Cross screen + elevator + iverson to PNR







## **SLOB - Cross + elevator + iverson to curl**





# SLOB - 2 stagger + DHO + PNR