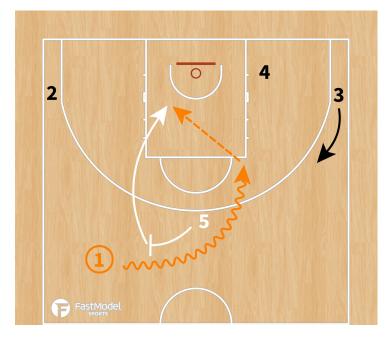

| 5.0                | ATHLETIC |
| Brandon<br>Davies (C)<br>2.08m | • Very good                                                                                                                   | 20:54<br>movements Lov                                     | 10.6  v post (fakes, do                                         | 10.0<br>n't jump!) | LOW POST |
|                                | <ul> <li>Athletic player - good defense (could show/switch)</li> <li>Be careful PNR - short roll (mid range shots)</li> </ul> |                                                            |                                                                 |                    |          |







#### **PLAYBOOK:**

#### "TRANSI"













#### "3 flash"







# "L" - Diamond + Dallas





## "Horns"







# "Horns side"







## "Horns side variation - STS"







## "Horns down"







# "Horns chest"







#### "Comillas"









## **Double Stagger + Entry pass + hand off to PNR**







# Stagger + Ghost to Flare





# Twirl + Double Drag





# **Decoy Stagger + Wedge screen**





#### "Thumb down"



#### ATO - Diamond + DHO to PNR







# **BLOB - "1" Spanish PNR**







## **BLOB - STS**





## SLOB - "Chest"







#### SLOB - Cross screen + elevator + iverson to PNR







## **SLOB - Cross + elevator + iverson to curl**





# SLOB - 2 stagger + DHO + PNR