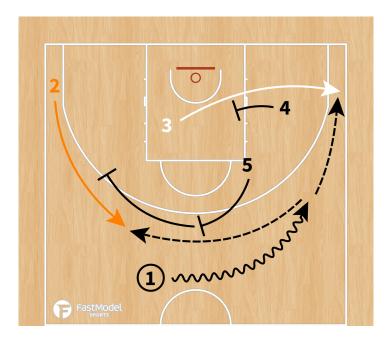

oll</b> )                                       | 5.0                | ATHLETIC |
| Brandon<br>Davies (C)<br>2.08m | • Very good                                                                                                                   | 20:54<br>movements Lov                                     | 10.6  v post (fakes, do                                         | 10.0<br>n't jump!) | LOW POST |
|                                | <ul> <li>Athletic player - good defense (could show/switch)</li> <li>Be careful PNR - short roll (mid range shots)</li> </ul> |                                                            |                                                                 |                    |          |







#### **PLAYBOOK:**

#### "TRANSI"













#### "3 flash"







# "L" - Diamond + Dallas





## "Horns"







# "Horns side"







## "Horns side variation - STS"







## "Horns down"







# "Horns chest"







#### "Comillas"









## **Double Stagger + Entry pass + hand off to PNR**







# Stagger + Ghost to Flare





# Twirl + Double Drag





# **Decoy Stagger + Wedge screen**





#### "Thumb down"



#### ATO - Diamond + DHO to PNR







# **BLOB - "1" Spanish PNR**







## **BLOB - STS**





## SLOB - "Chest"







#### SLOB - Cross screen + elevator + iverson to PNR







## **SLOB - Cross + elevator + iverson to curl**





# SLOB - 2 stagger + DHO + PNR