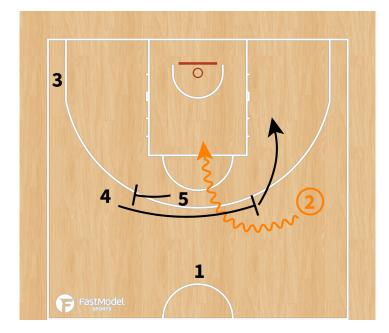

ld show/switch)</li> <li>Be careful PNR - short roll (mid range shots)</li> </ul> |                                                            |                                                                 |                    |          |







#### **PLAYBOOK:**

#### "TRANSI"













#### "3 flash"







# "L" - Diamond + Dallas





## "Horns"







# "Horns side"







## "Horns side variation - STS"







## "Horns down"







# "Horns chest"







#### "Comillas"









## **Double Stagger + Entry pass + hand off to PNR**







# Stagger + Ghost to Flare





# Twirl + Double Drag





# **Decoy Stagger + Wedge screen**





#### "Thumb down"



#### ATO - Diamond + DHO to PNR







# **BLOB - "1" Spanish PNR**







## **BLOB - STS**





## SLOB - "Chest"







#### SLOB - Cross screen + elevator + iverson to PNR







## **SLOB - Cross + elevator + iverson to curl**





# SLOB - 2 stagger + DHO + PNR