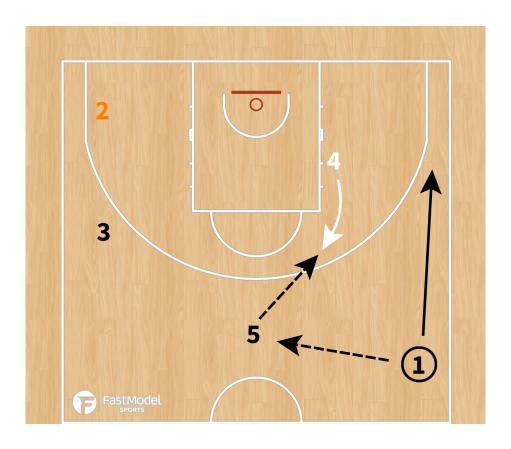

od shooter, l | ınks ( <b>deep roll</b> )                                       | 5.0                | ATHLETIC |
| Brandon<br>Davies (C)<br>2.08m | • Very good                                                                                                                   | 20:54<br>movements Lov                                     | 10.6  v post (fakes, do                                         | 10.0<br>n't jump!) | LOW POST |
|                                | <ul> <li>Athletic player - good defense (could show/switch)</li> <li>Be careful PNR - short roll (mid range shots)</li> </ul> |                                                            |                                                                 |                    |          |







#### **PLAYBOOK:**

#### "TRANSI"













#### "3 flash"







# "L" - Diamond + Dallas





## "Horns"







# "Horns side"







## "Horns side variation - STS"







## "Horns down"







# "Horns chest"







#### "Comillas"









## **Double Stagger + Entry pass + hand off to PNR**







# Stagger + Ghost to Flare





# Twirl + Double Drag





# **Decoy Stagger + Wedge screen**





#### "Thumb down"



#### ATO - Diamond + DHO to PNR







# **BLOB - "1" Spanish PNR**







## **BLOB - STS**





## SLOB - "Chest"







#### SLOB - Cross screen + elevator + iverson to PNR







## **SLOB - Cross + elevator + iverson to curl**





# SLOB - 2 stagger + DHO + PNR