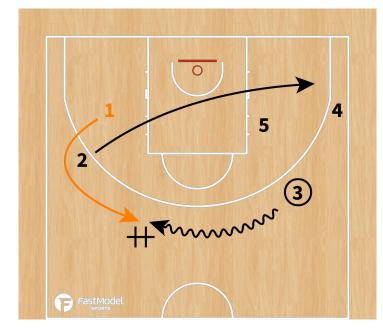

| 20:54<br>movements Lov                                     | 10.6  v post (fakes, do                                         | 10.0<br>n't jump!) | LOW POST |
|                                | <ul> <li>Athletic player - good defense (could show/switch)</li> <li>Be careful PNR - short roll (mid range shots)</li> </ul> |                                                            |                                                                 |                    |          |







#### **PLAYBOOK:**

#### "TRANSI"













#### "3 flash"







# "L" - Diamond + Dallas





## "Horns"







# "Horns side"







## "Horns side variation - STS"







## "Horns down"







# "Horns chest"







#### "Comillas"









## **Double Stagger + Entry pass + hand off to PNR**







# Stagger + Ghost to Flare





# Twirl + Double Drag





# **Decoy Stagger + Wedge screen**





#### "Thumb down"



#### ATO - Diamond + DHO to PNR







# **BLOB - "1" Spanish PNR**







## **BLOB - STS**





## SLOB - "Chest"







#### SLOB - Cross screen + elevator + iverson to PNR







## **SLOB - Cross + elevator + iverson to curl**





# SLOB - 2 stagger + DHO + PNR