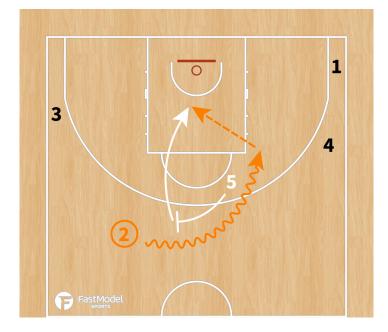

| 20:54<br>movements Lov                                     | 10.6  v post (fakes, do                                         | 10.0<br>n't jump!) | LOW POST |
|                                | <ul> <li>Athletic player - good defense (could show/switch)</li> <li>Be careful PNR - short roll (mid range shots)</li> </ul> |                                                            |                                                                 |                    |          |







#### **PLAYBOOK:**

#### "TRANSI"













#### "3 flash"







# "L" - Diamond + Dallas





## "Horns"







# "Horns side"







## "Horns side variation - STS"







## "Horns down"







# "Horns chest"







#### "Comillas"









## **Double Stagger + Entry pass + hand off to PNR**







# Stagger + Ghost to Flare





# Twirl + Double Drag





# **Decoy Stagger + Wedge screen**





#### "Thumb down"



#### ATO - Diamond + DHO to PNR







# **BLOB - "1" Spanish PNR**







## **BLOB - STS**





## SLOB - "Chest"







#### SLOB - Cross screen + elevator + iverson to PNR







## **SLOB - Cross + elevator + iverson to curl**





# SLOB - 2 stagger + DHO + PNR