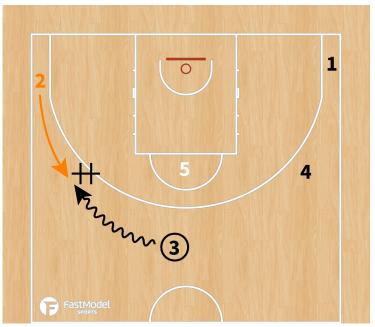

|                    |          |







#### **PLAYBOOK:**

#### "TRANSI"













#### "3 flash"







# "L" - Diamond + Dallas





## "Horns"







# "Horns side"







## "Horns side variation - STS"







## "Horns down"







# "Horns chest"







#### "Comillas"









## **Double Stagger + Entry pass + hand off to PNR**







# Stagger + Ghost to Flare





# Twirl + Double Drag





# **Decoy Stagger + Wedge screen**





#### "Thumb down"



#### ATO - Diamond + DHO to PNR







# **BLOB - "1" Spanish PNR**







## **BLOB - STS**





## SLOB - "Chest"







#### SLOB - Cross screen + elevator + iverson to PNR







## **SLOB - Cross + elevator + iverson to curl**





# SLOB - 2 stagger + DHO + PNR