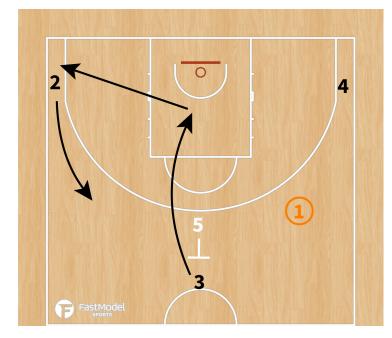

er, l | ınks ( <b>deep roll</b> )                                       | 5.0                | ATHLETIC |
| Brandon<br>Davies (C)<br>2.08m | • Very good                                                                                                                   | 20:54<br>movements Lov                                     | 10.6  v post (fakes, do                                         | 10.0<br>n't jump!) | LOW POST |
|                                | <ul> <li>Athletic player - good defense (could show/switch)</li> <li>Be careful PNR - short roll (mid range shots)</li> </ul> |                                                            |                                                                 |                    |          |







#### **PLAYBOOK:**

#### "TRANSI"













#### "3 flash"







# "L" - Diamond + Dallas





## "Horns"







# "Horns side"







## "Horns side variation - STS"







## "Horns down"







# "Horns chest"







#### "Comillas"









## **Double Stagger + Entry pass + hand off to PNR**







# Stagger + Ghost to Flare





# Twirl + Double Drag





# **Decoy Stagger + Wedge screen**





#### "Thumb down"



#### ATO - Diamond + DHO to PNR







# **BLOB - "1" Spanish PNR**







## **BLOB - STS**





## SLOB - "Chest"







#### SLOB - Cross screen + elevator + iverson to PNR







## **SLOB - Cross + elevator + iverson to curl**





# SLOB - 2 stagger + DHO + PNR