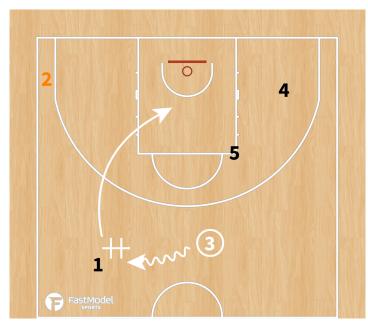

roll</b> )                                       | 5.0                | ATHLETIC |
| Brandon<br>Davies (C)<br>2.08m | • Very good                                                                                                                   | 20:54<br>movements Lov                                     | 10.6  v post (fakes, do                                         | 10.0<br>n't jump!) | LOW POST |
|                                | <ul> <li>Athletic player - good defense (could show/switch)</li> <li>Be careful PNR - short roll (mid range shots)</li> </ul> |                                                            |                                                                 |                    |          |







#### **PLAYBOOK:**

#### "TRANSI"













#### "3 flash"







# "L" - Diamond + Dallas





## "Horns"







# "Horns side"







## "Horns side variation - STS"







## "Horns down"







# "Horns chest"







#### "Comillas"









## **Double Stagger + Entry pass + hand off to PNR**







# Stagger + Ghost to Flare





# Twirl + Double Drag





# **Decoy Stagger + Wedge screen**





#### "Thumb down"



#### ATO - Diamond + DHO to PNR







# **BLOB - "1" Spanish PNR**







## **BLOB - STS**





## SLOB - "Chest"







#### SLOB - Cross screen + elevator + iverson to PNR







## **SLOB - Cross + elevator + iverson to curl**





# SLOB - 2 stagger + DHO + PNR