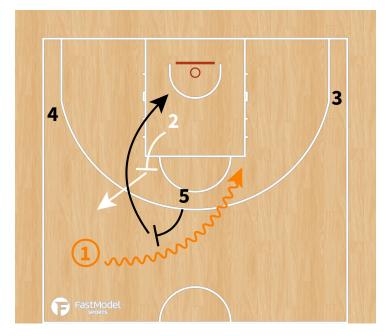

| 20:54<br>movements Lov                                     | 10.6  v post (fakes, do                                         | 10.0<br>n't jump!) | LOW POST |
|                                | <ul> <li>Athletic player - good defense (could show/switch)</li> <li>Be careful PNR - short roll (mid range shots)</li> </ul> |                                                            |                                                                 |                    |          |







#### **PLAYBOOK:**

#### "TRANSI"













#### "3 flash"







# "L" - Diamond + Dallas





## "Horns"







# "Horns side"







## "Horns side variation - STS"







## "Horns down"







# "Horns chest"







#### "Comillas"









## **Double Stagger + Entry pass + hand off to PNR**







# Stagger + Ghost to Flare





# Twirl + Double Drag





# **Decoy Stagger + Wedge screen**





#### "Thumb down"



#### ATO - Diamond + DHO to PNR







# **BLOB - "1" Spanish PNR**







## **BLOB - STS**





## SLOB - "Chest"







#### SLOB - Cross screen + elevator + iverson to PNR







## **SLOB - Cross + elevator + iverson to curl**





# SLOB - 2 stagger + DHO + PNR